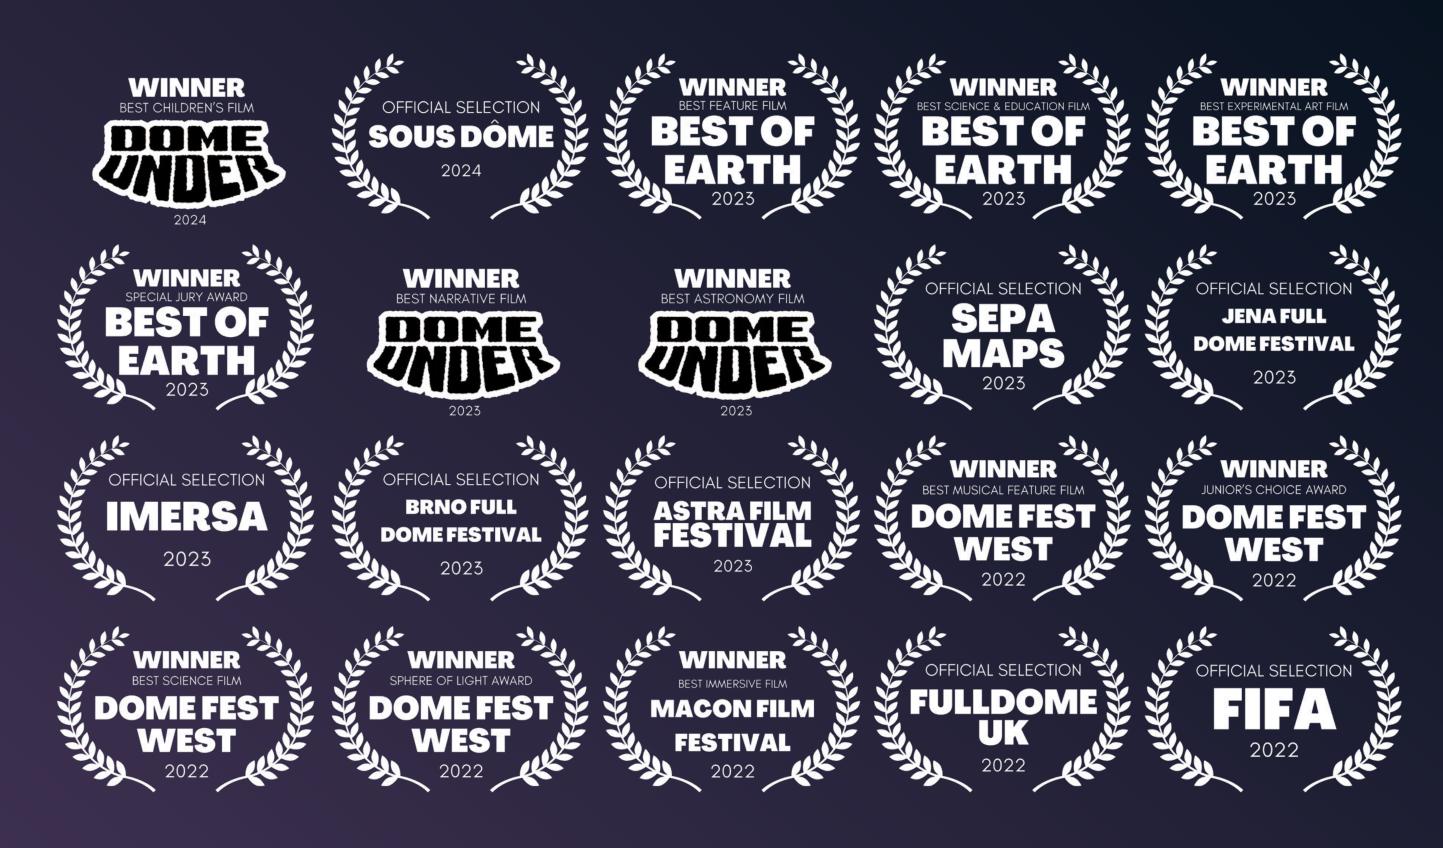

## Prizes for our content

4 Best of Earth Awards in 2023, 5 przes at Domes Fest West in 2022