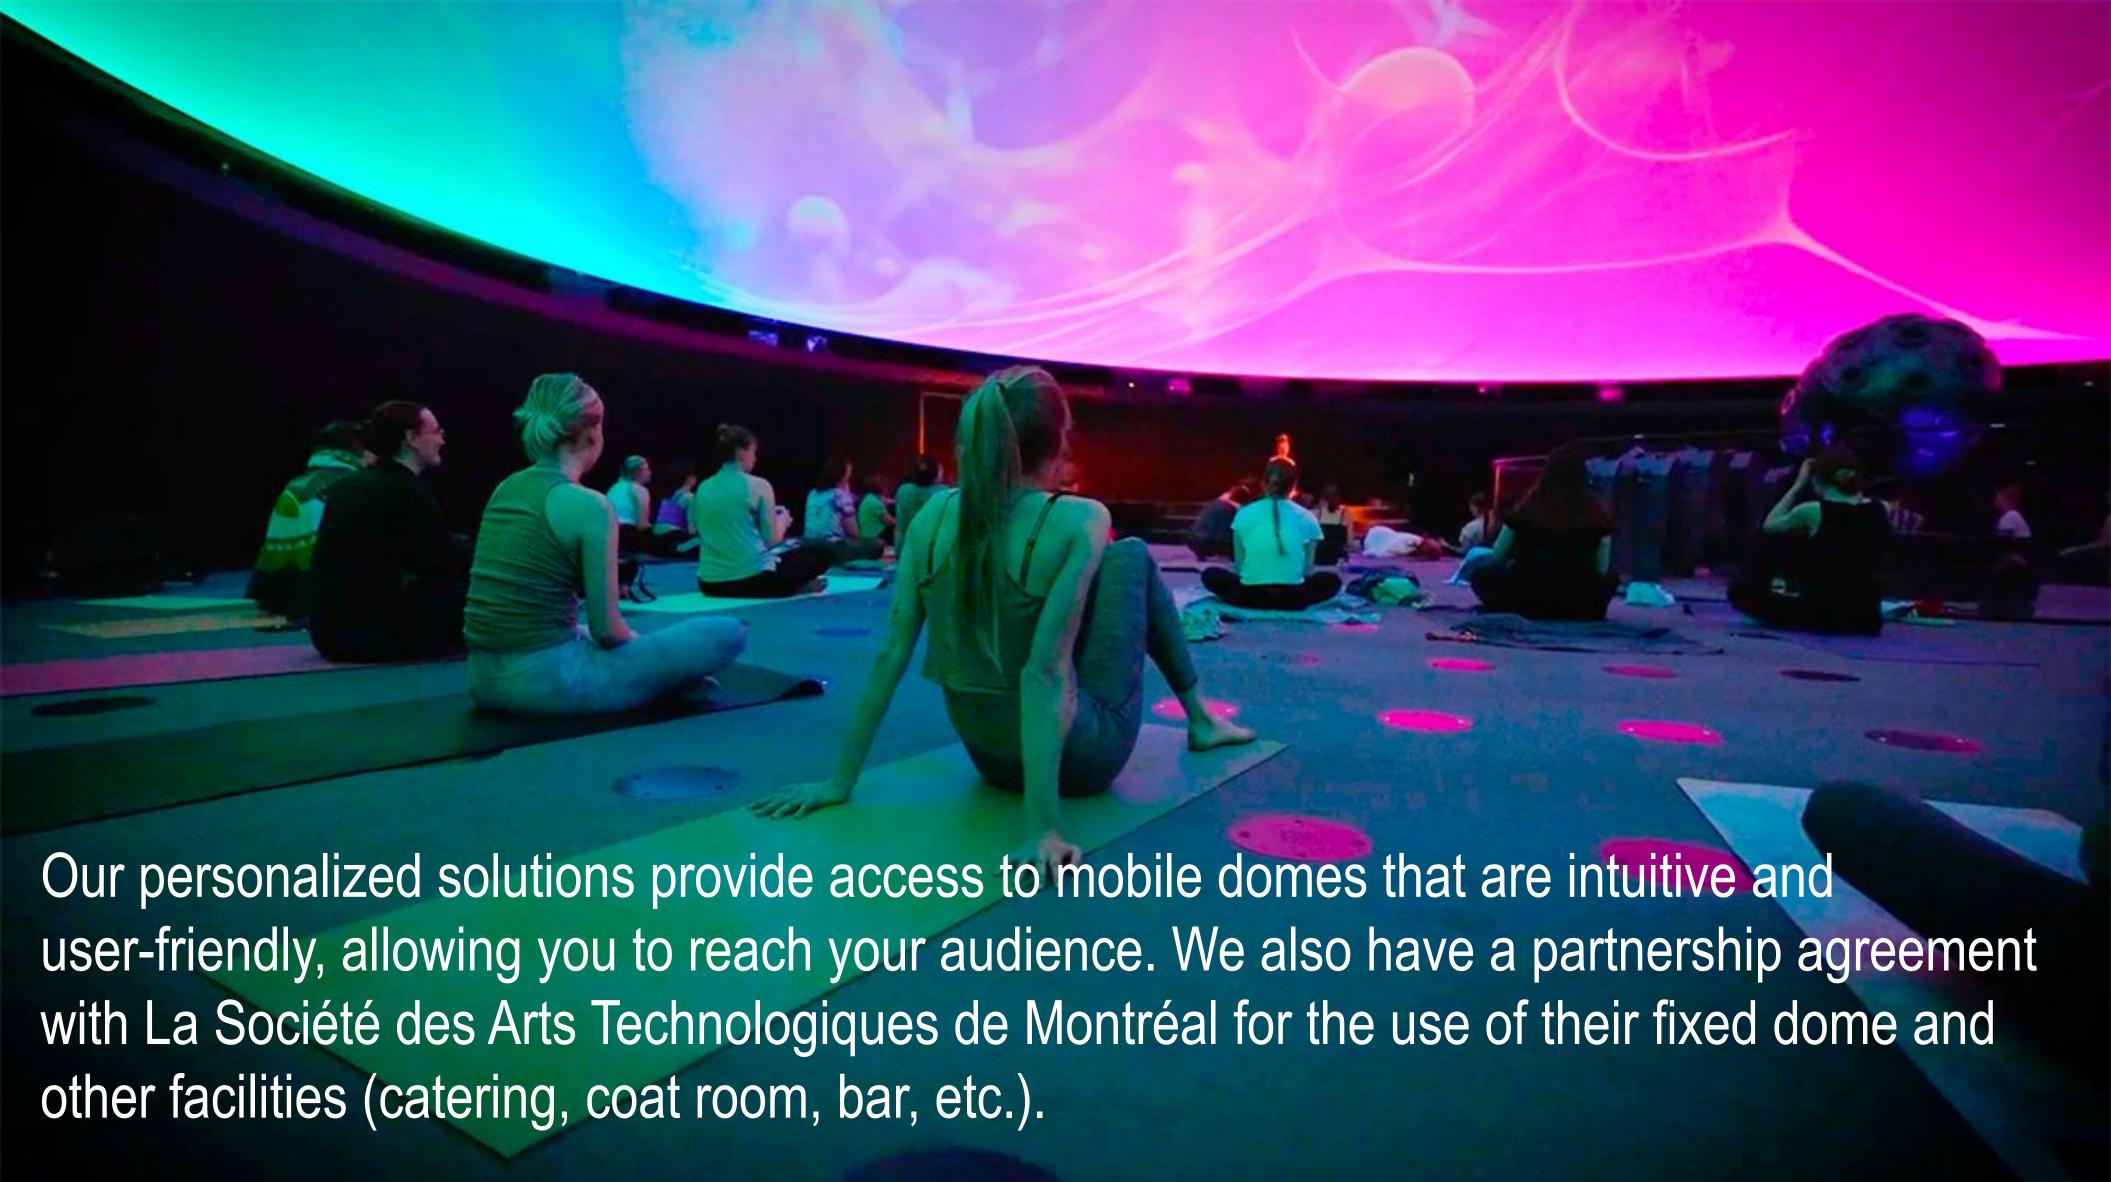

## SOCIÉTÉ DES ARTS TECHNOLOGIQUES

TECHNICAL SPECS FOR THE DOME SAT / Satosphère Interior / Exterior

Possibilities:

Projections Receptions

Cocktail ou Dining Cocktail Restaurant / Bar

/ Terasse

Présentation of products