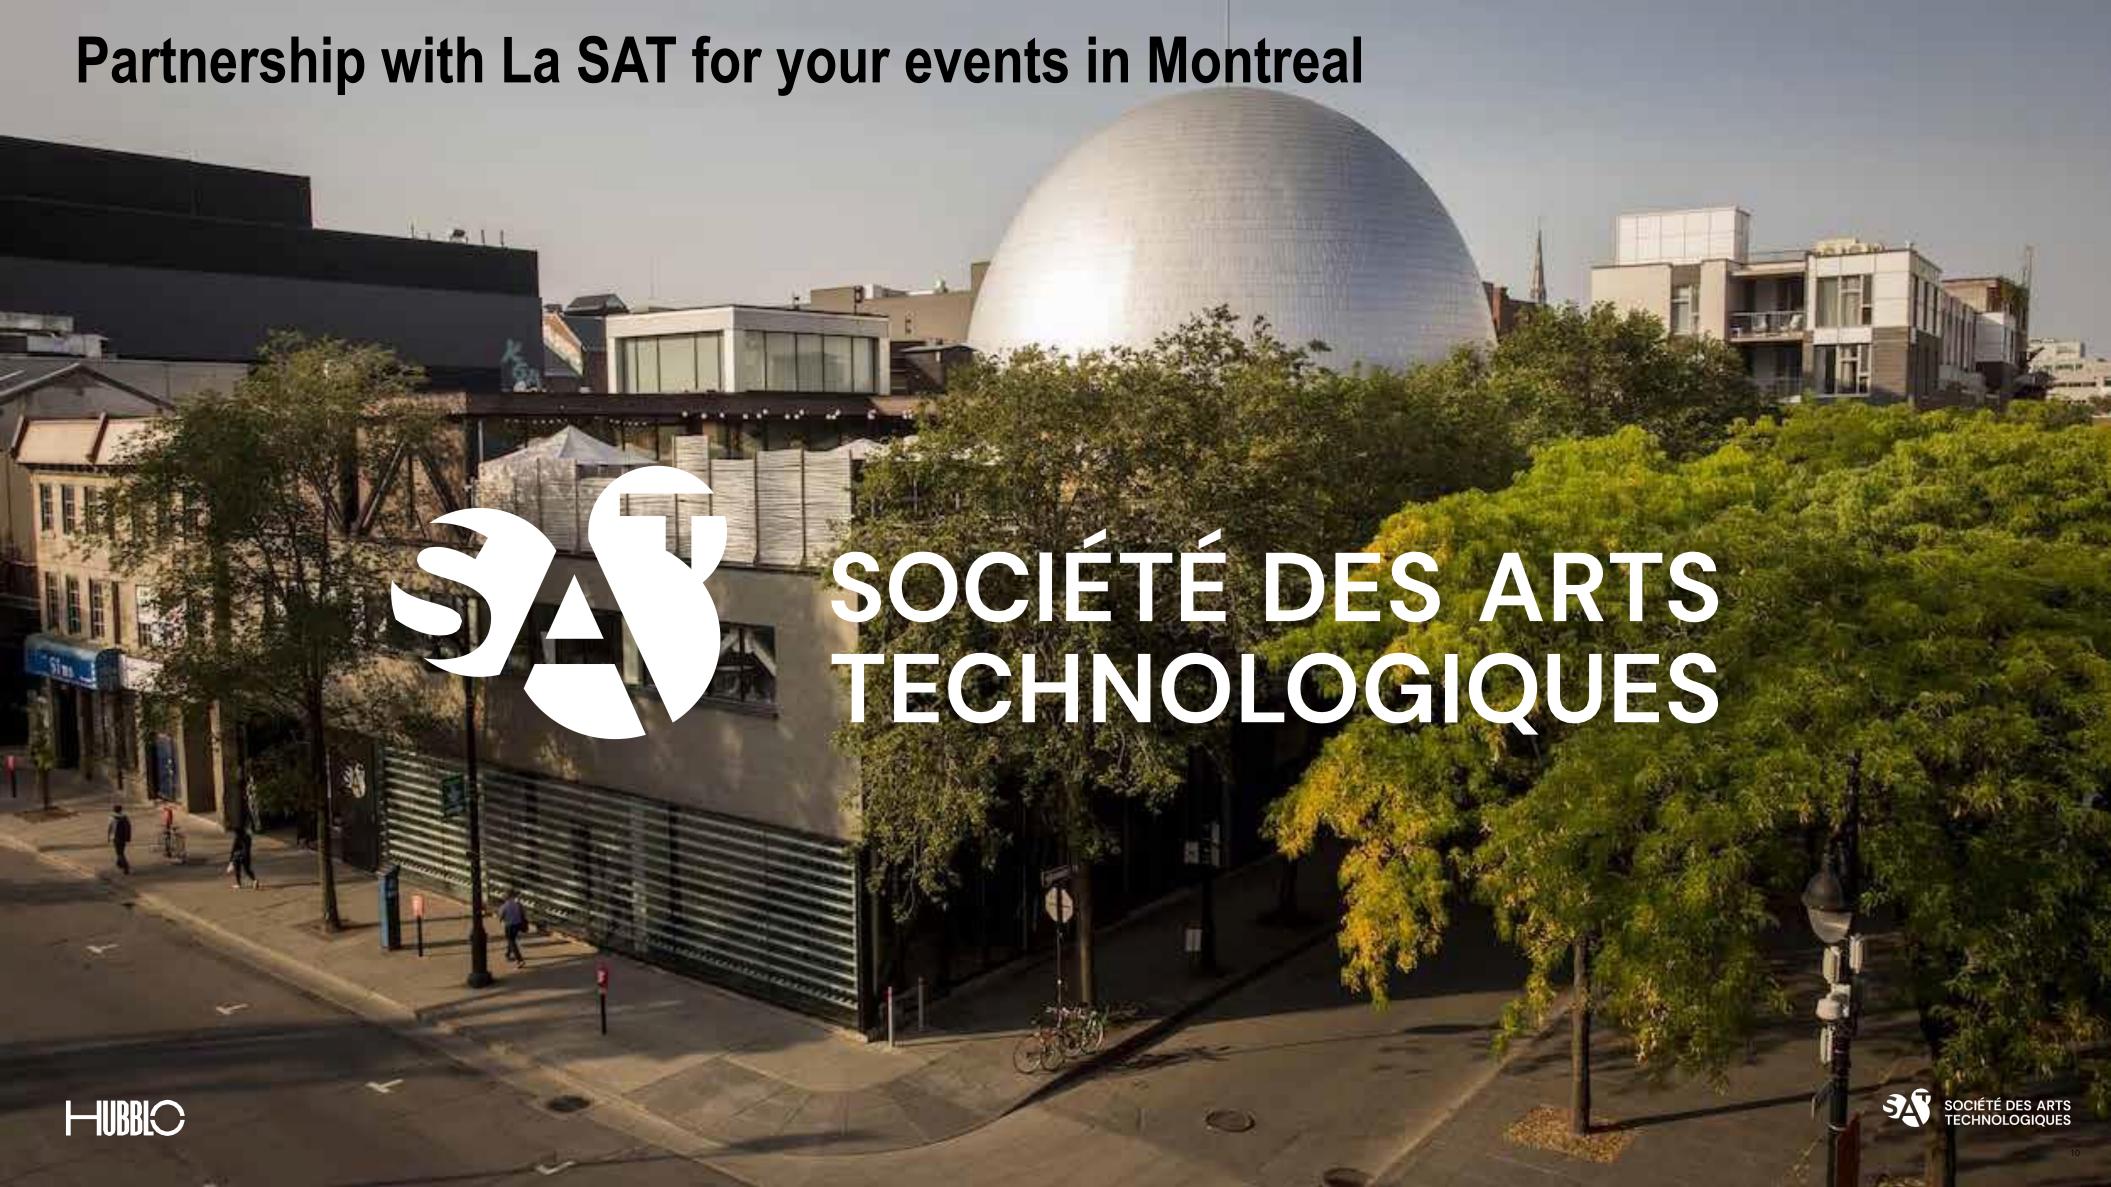

## SOCIÉTÉ DES ARTS TECHNOLOGIQUES

TECHNICAL SPECS FOR THE DOME SAT / Satosphère Interior / Exterior

Possibilities:

Projections Receptions

Cocktail ou Dining Cocktail Restaurant / Bar

/ Terasse

Présentation of products

Diameter: 18m (59pi)

Heightr: 11,5m (37,7pi)

Surface: 154 m/2

Capacity of The Satosphère:

Sitting Tables: 150 people

Standing: 350 people

Capacity SAT: 990 people